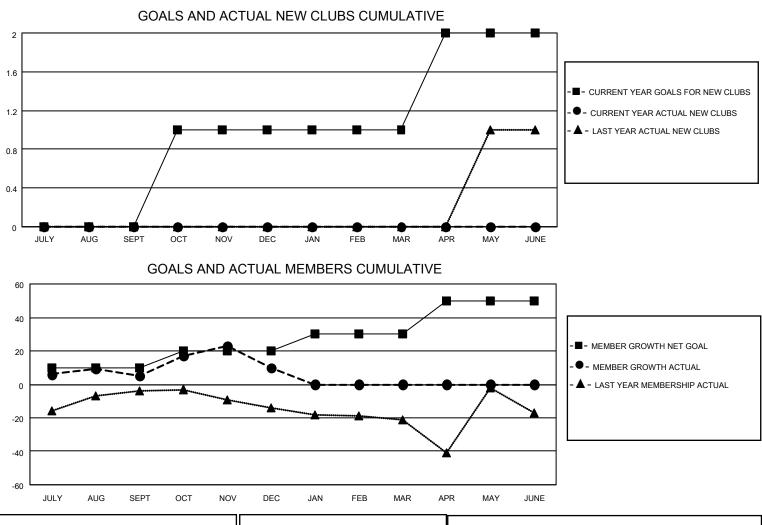

## LOCATION ALABAMA

District 34 B

Results as of: 12/31/2022

| Clubs                 |               |           |               | Members               |                        |                         |                                                    |
|-----------------------|---------------|-----------|---------------|-----------------------|------------------------|-------------------------|----------------------------------------------------|
| RESULTS FOR 2022-2023 |               |           |               | RESULTS FOR 2022-2023 |                        |                         |                                                    |
| QUARTER               | NEW CLUB GOAL | NEW CLUBS | DROPPED CLUBS | QUARTER MEM           | BER GROWTH NET<br>GOAL | MEMBER GROWTH<br>ACTUAL | DROPPED<br>MEMBERS ACTUAL<br>(including transfers) |
| JULY/AUG/SEPT         | 0             | 0         | 1             | JULY/AUG/SEPT         | 10                     | 29                      | 23                                                 |
| OCT/NOV/DEC           | 1             | 0         | 0             | OCT/NOV/DEC           | 10                     | 28                      | 23                                                 |
| JAN/FEB/MAR           | 0             | 0         | 0             | JAN/FEB/MAR           | 10                     | 0                       | 0                                                  |
| APR/MAY/JUNE          | 1             | 0         | 0             | APR/MAY/JUNE          | 20                     | 0                       | 0                                                  |